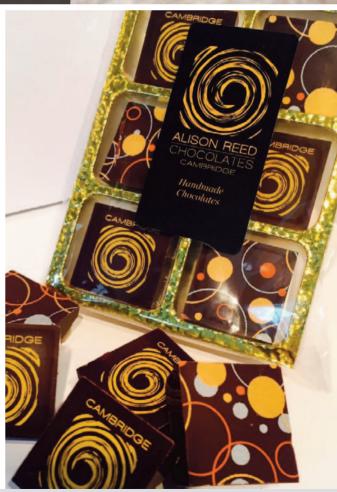

Who can resist the exclusivity of a beautiful chocolate with your own logo or fabulous dessert with your own design? Use transfer sheets to create that personal touch. A cost effective and stunning way to ensure your chocolate and patisserie stand out from the crowd. Personalised transfers are available in the standard sheet size of 300mm x 400mm.