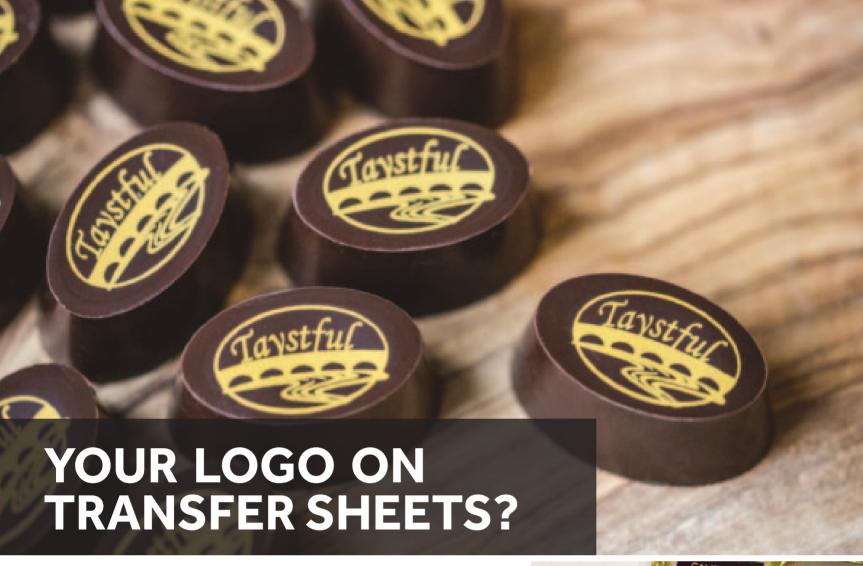

Who can resist the exclusivity of a beautiful chocolate with your own logo or fabulous dessert with your own design? Use transfer sheets to create that personal touch. A cost effective and stunning way to ensure your chocolate and patisserie stand out from the crowd. Personalised transfers are available in the standard sheet size of 300mm x 400mm.