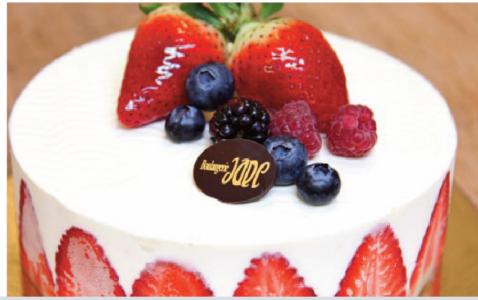

## **PUT YOUR LOGO ON CHOCOLATE PLAQUETTES**

Choose your plaque shape... There are hundreds of shapes and styles to choose from, simply use this link to find out more. http://bit.ly/1Z5LHa2

The more your customers see and taste your brand, the more likely they are to remember and buy your products again... personalised plaquettes can be made from plain, milk or white chocolate and your logo/design can be printed in almost any colour!